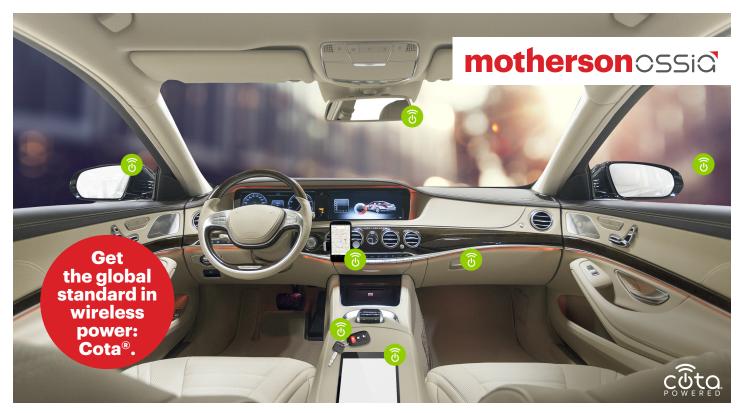

## Top Benefits of Cota® for Automotive

- · Optimized for automotive to wirelessly power mobile devices, lighting, sensors, and more
- Secure, uninterrupted use of mobile devices throughout cabin
- · Non line of sight technology is ideally suited for obstructed vehicle interiors
- Unleashes UI/UX design by enabling power supply for variable cabin configurations
- Cota® ecosystem steers consumers towards Cota® enabled vehicles
- Engineered to avoid interference with WiFi and Bluetooth

## Cota® Technology

The Cota® Standard has been released as the standard for wireless power, and is available to any company which is interested to become a part of the global real wireless power ecosystem.